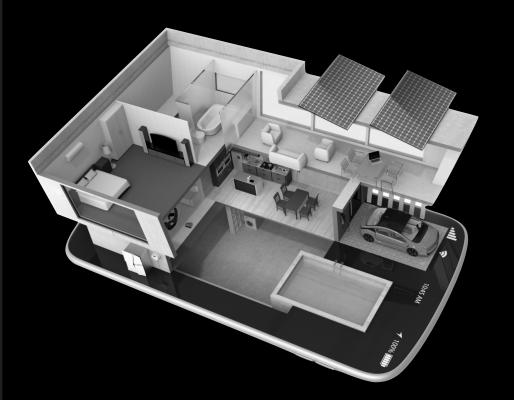

## SEGET OF STHAT WE SERVE

The snapshot of the entire automated building would be on your phone through our application. You will be able to view it as whole as well the individual rooms and controls. Through your phone/tablet, you'll be able to control everything that is automated through Dektek. Our team will build an interface for your space specifically.

You will also be able to view, at each point, as to what the current settings are.

Apart from the touch control, voice controls and commands can also be integrated with Alexa and likewise. You can also customise the gesture controls on your device for specific commands.