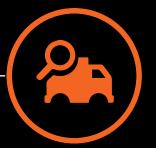

## MANAGEMENT:

Automated Parking Management System helps in controlling flow of cars and ensuring maximum utilisation of the parking space. Further movement of all the cars can be detected and tracked at any given point of time. The probability of human error is nullified. One card that is issued for parking can be used everywhere for making payments via integrated payment gateway.

You'll be able to track the trucks/other vehicles at any time of the day.

With vehicular management, keeping a track of the parking premises will become more convenient.