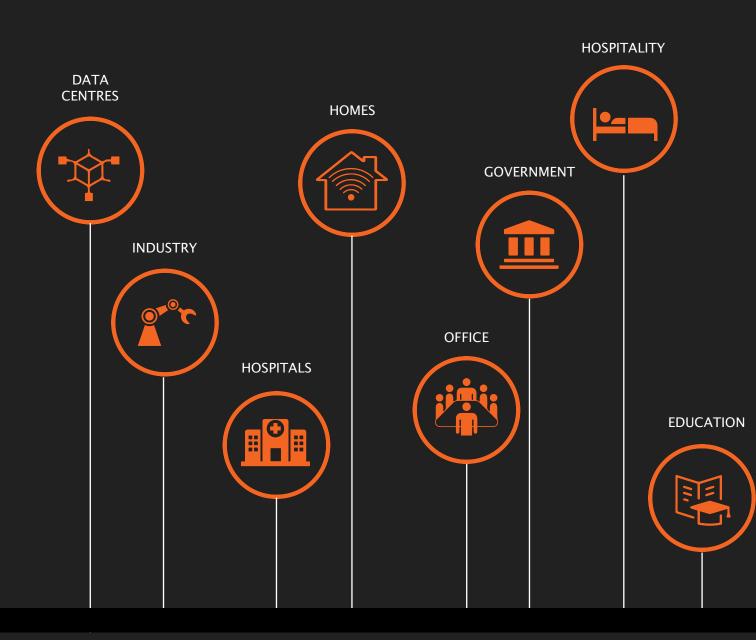

## Dektek is steered through MM Interra

which is more than a decade old organisation dealing into end-to-end automation of homes, offices, retail, hotels, apartments, institutions, airports and hospitals.

#### **WE REPRESENT THE**

engineering of our country and **INTERRA** qualities in domestic and foreign markets with special projects such as commercial, public projects, university, high-security facilities and so on.

Our solutions, that can manage themselves, reduce energy and maintenance costs, offer many advantages in office and public integrations.

Using the Building Automation System has become a necessity for a healthy and economical communication in buildings where the technical systems are scattered. Mechanical and electrical systems in a building make up a considerable part of the total cost of the building. These systems provide services such as heating, cooling, air conditioning, lighting, (elevators, escalators etc.). Operating and maintaining these systems require much more than the other services in the building. This is why building owners and managers have to find control methods that will enable these systems to operate more effectively and efficiently. This is more important in large and widespread settlements such as head offices, airports, hospitals, universities, and factories.