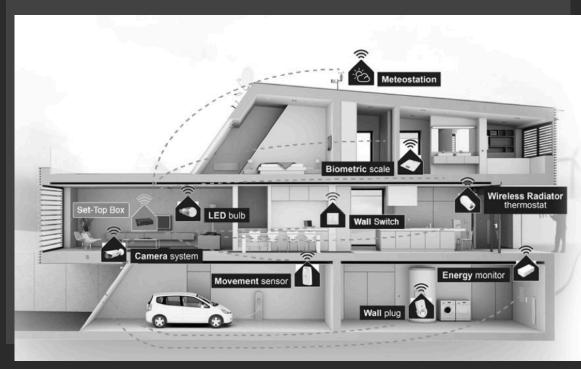

WATER FLOW

DAYLIGHT HARVESTING

TEMPERATURE CONTROL

OCCUPANCY SENSOR

MOTION SENSOR

Set elegant lighting scenes to match your lifestyle, Lighting control can enhance the enjoyment and value of your home and contribute to savings on your energy bill. Dektek lighting control can even be

retrofitted into existing homes without adding new wiring. You can also combine various controls with a single control and minimise the effort to be put in for each action.

P

Power can be customised as per our needs

0

Other electronics appliances linked with the panel can also be automated

W

Without any h u m a n interference

E

Energy and cost efficient R

Reporting and analysis via artificial intelligence

O F INTERNAL SENSORS WITH GEO-CLIMATIC CONDITIONS